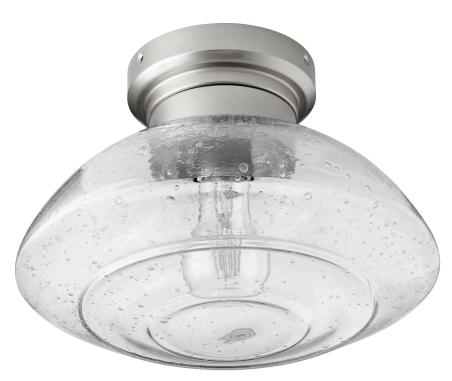

## 1902-65

WINDMILL Clear Seed Kit- Satin Nickel

| Project:      |  |
|---------------|--|
| Location:     |  |
| Fixture Type: |  |
| Catalog #:    |  |

| DETAILS            |             |
|--------------------|-------------|
| MATERIALS:         | Glass       |
| DIFFUSER MATERIAL: | Glass       |
| LOCATION:          | Damp Listed |
|                    |             |

| DIMENSIONS |        |
|------------|--------|
| HEIGHT:    | 6.50"  |
| WIDTH:     | 11.00" |

| LIGHT SOURCE       |                  |
|--------------------|------------------|
| NUMBER OF LIGHTS:  | 1 Light          |
| SOCKET BASE:       | Medium Base Lamp |
| WATTAGE:           | 6 Watt           |
| COLOR TEMPERATURE: | 2700             |
|                    |                  |
|                    |                  |
|                    |                  |

## PRODUCT DETAILS:

| MOUNTING           |             |
|--------------------|-------------|
| MOUNTING LOCATION: | Ceiling Fan |

| SHIPPING | Parcel  |
|----------|---------|
| HEIGHT:  | 26.50"  |
| LENGTH:  | 27.00"  |
| WIDTH:   | 14.00"  |
| WEIGHT:  | 5.10lbs |